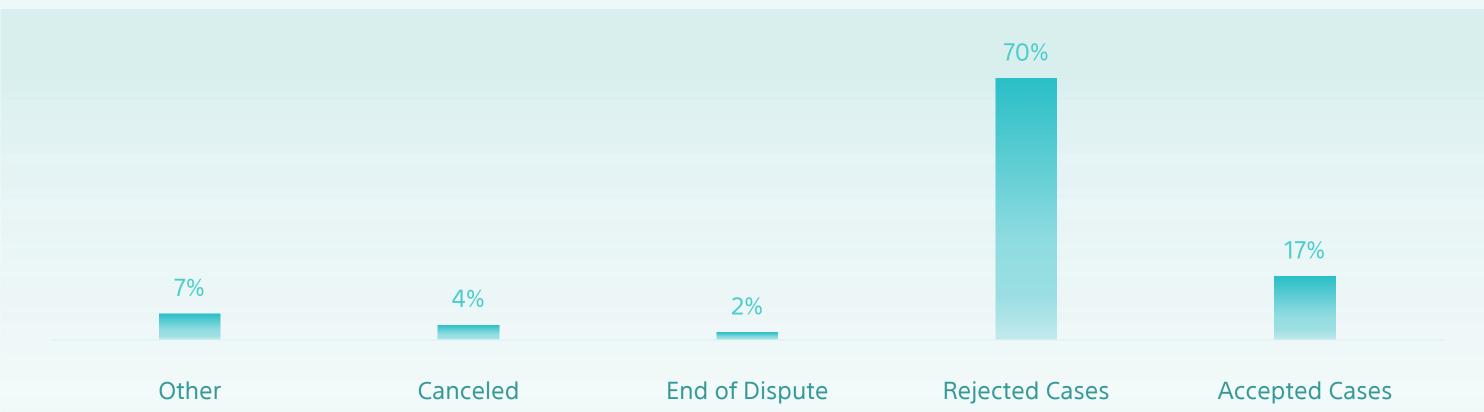

## **Initial Decisions 81,730**

| Committee |                        | Accepted<br>Cases | Rejected<br>Cases | End of<br>Dispute | Canceled | Other  | Total  | Total of decisions |
|-----------|------------------------|-------------------|-------------------|-------------------|----------|--------|--------|--------------------|
| Income    | 1 <sup>st</sup> Riyadh | 626               | 251               | 363               | 43       | 4,764  | 6,047  | 27,267             |
|           | 2 <sup>nd</sup> Riyadh | 302               | 232               | 295               | 72       | 4,009  | 4,910  |                    |
|           | 3 <sup>rd</sup> Riyadh | 986               | 81                | 152               | 40       | 3,609  | 4,868  |                    |
|           | 1 <sup>st</sup> Jeddah | 979               | 183               | 181               | 65       | 4,514  | 5,922  |                    |
|           | 1 <sup>st</sup> Dammam | 926               | 92                | 417               | 64       | 4,021  | 5,520  |                    |
| VAT       | 1 <sup>st</sup> Riyadh | 542               | 168               | 679               | 296      | 2,121  | 3,806  | 22,892             |
|           | 2 <sup>nd</sup> Riyadh | 651               | 129               | 359               | 408      | 3,194  | 4,741  |                    |
|           | 3 <sup>rd</sup> Riyadh | 763               | 130               | 274               | 240      | 2,616  | 4,023  |                    |
|           | 1 <sup>st</sup> Jeddah | 661               | 79                | 332               | 199      | 4,141  | 5,412  |                    |
|           | 1 <sup>st</sup> Dammam | 917               | 254               | 220               | 318      | 3,201  | 4,910  |                    |
| Excise    | 1 <sup>st</sup> Riyadh | 99                | 6                 | 16                | 1        | 330    | 452    | 452                |
| Customs   | 1 <sup>st</sup> Riyadh | 3,020             | 397               | 0                 | 3        | 15,196 | 18,616 | 31,119             |
|           | 2 <sup>nd</sup> Riyadh | 2,194             | 603               | 0                 | 5        | 937    | 3,739  |                    |
|           | 3 <sup>rd</sup> Riyadh | 1,254             | 270               | 0                 | 10       | 4,135  | 5,669  |                    |
|           | 1 <sup>st</sup> Jeddah | 52                | 2,479             | 0                 | 0        | 48     | 2,579  |                    |
|           | 1 <sup>st</sup> Dammam | 1                 | 500               | 0                 | 0        | 15     | 516    |                    |
| Total     |                        | 13,973            | 5,854             | 3,288             | 1,764    | 56,851 | 81,730 |                    |