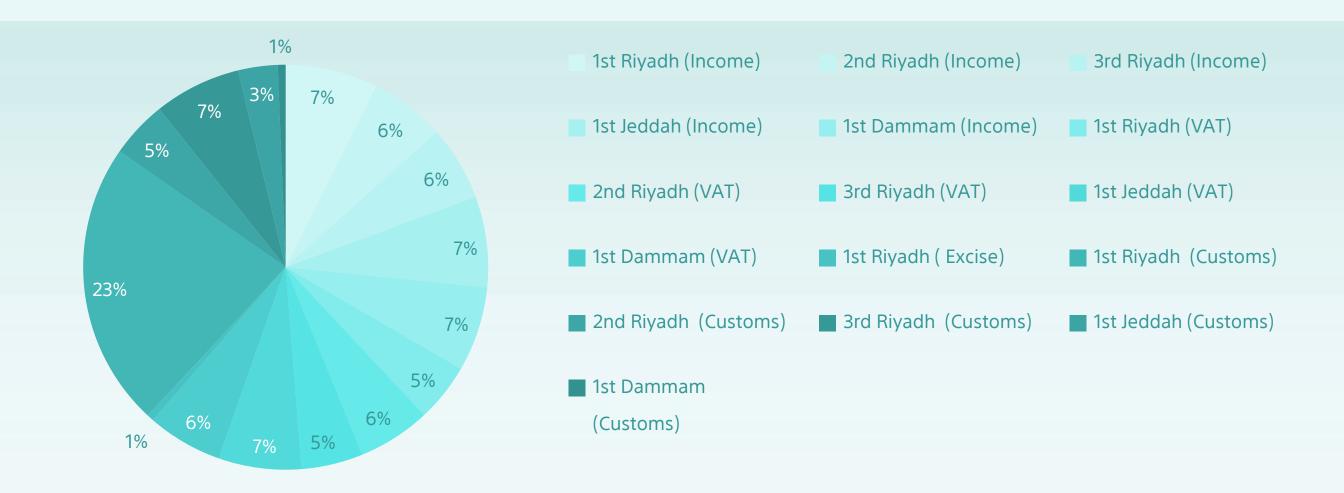

## **Initial Decisions 81,730**

| Committee |                        | Accepted<br>Cases | Rejected<br>Cases | End of<br>Dispute | Canceled | Other  | Total  | Total of decisions |
|-----------|------------------------|-------------------|-------------------|-------------------|----------|--------|--------|--------------------|
| Income    | 1 <sup>st</sup> Riyadh | 626               | 251               | 363               | 43       | 4,764  | 6,047  | 27,267             |
|           | 2 <sup>nd</sup> Riyadh | 302               | 232               | 295               | 72       | 4,009  | 4,910  |                    |
|           | 3 <sup>rd</sup> Riyadh | 986               | 81                | 152               | 40       | 3,609  | 4,868  |                    |
|           | 1 <sup>st</sup> Jeddah | 979               | 183               | 181               | 65       | 4,514  | 5,922  |                    |
|           | 1 <sup>st</sup> Dammam | 926               | 92                | 417               | 64       | 4,021  | 5,520  |                    |
| VAT       | 1 <sup>st</sup> Riyadh | 542               | 168               | 679               | 296      | 2,121  | 3,806  | 22,892             |
|           | 2 <sup>nd</sup> Riyadh | 651               | 129               | 359               | 408      | 3,194  | 4,741  |                    |
|           | 3 <sup>rd</sup> Riyadh | 763               | 130               | 274               | 240      | 2,616  | 4,023  |                    |
|           | 1 <sup>st</sup> Jeddah | 661               | 79                | 332               | 199      | 4,141  | 5,412  |                    |
|           | 1 <sup>st</sup> Dammam | 917               | 254               | 220               | 318      | 3,201  | 4,910  |                    |
| Excise    | 1 <sup>st</sup> Riyadh | 99                | 6                 | 16                | 1        | 330    | 452    | 452                |
| Customs   | 1 <sup>st</sup> Riyadh | 3,020             | 397               | 0                 | 3        | 15,196 | 18,616 | 31,119             |
|           | 2 <sup>nd</sup> Riyadh | 2,194             | 603               | 0                 | 5        | 937    | 3,739  |                    |
|           | 3 <sup>rd</sup> Riyadh | 1,254             | 270               | 0                 | 10       | 4,135  | 5,669  |                    |
|           | 1 <sup>st</sup> Jeddah | 52                | 2,479             | 0                 | 0        | 48     | 2,579  |                    |
|           | 1 <sup>st</sup> Dammam | 1                 | 500               | 0                 | 0        | 15     | 516    |                    |
| Total     |                        | 13,973            | 5,854             | 3,288             | 1,764    | 56,851 | 81,730 |                    |